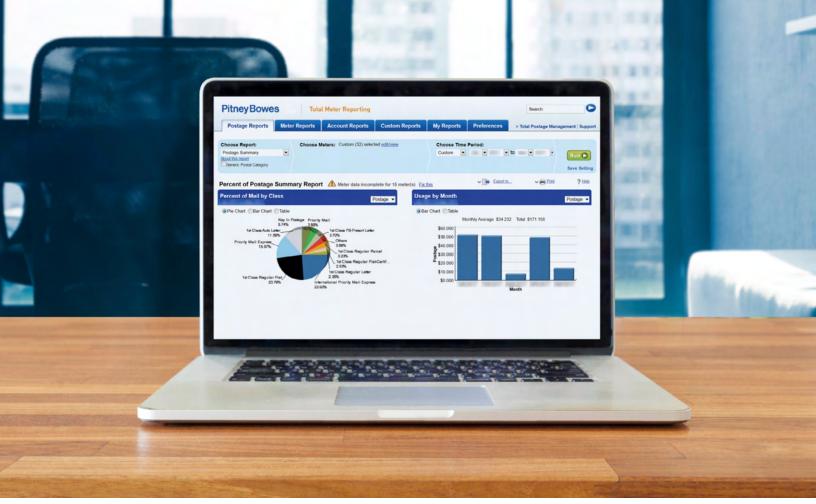

Using your INVIEW Dashboard, simply pick the date ranges and filters for a custom view of what you want to know, such as allocations by location, department or client.

You're then able to generate daily, weekly or monthly reports. The pie charts, bar charts and statistics of activity created are integral to understanding where—and how much you spend. Plus, your information is automatically backed up and stored for long-term access.

## Customize your reporting capabilities.

Your INVIEW Dashboard offers numerous standard reports to help you manage your operations. When you need to customize, organize and format these report templates to your own specifications, the Custom Reporting option does it with ease.