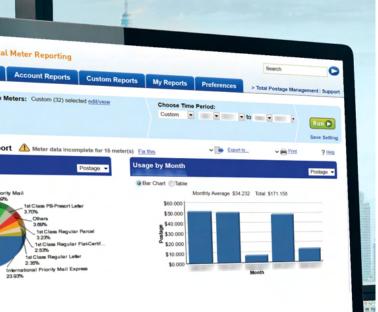

Using your INVIEW Dashboard, simply pick the date ranges and filters for a custom view of what you want to know, such as allocations by location, department or client.

You're then able to generate daily, weekly or monthly reports. The pie charts, bar charts and statistics of activity created are integral to understanding where—and how much you spend. Plus, your information is automatically backed up and stored for long-term access.

## Customize your reporting capabilities.

Your INVIEW Dashboard offers numerous standard reports to help you manage your operations. When you need to customize, organize and format these report templates to your own specifications, the Custom Reporting option does it with ease.

- Cost allocations by department
- Class, piece counts and total postage spent
- Summary, detail and trend reports for postage and meters
- Daily meter activity and meter balance reports