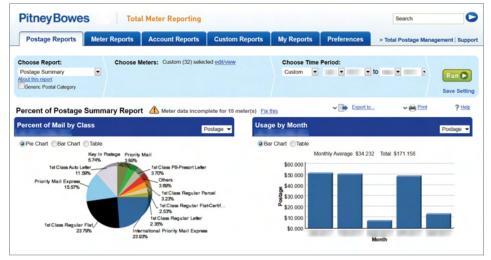

Using your INVIEW Dashboard, simply pick the date ranges and filters for a custom view of what you want to know, such as allocations by location, department or client.

You're then able to generate daily, weekly or monthly reports. The pie charts, bar charts and statistics of activity created are integral to understanding where—and how much you spend. Plus, your information is automatically backed up and stored for long-term access.

## Postage reports

- Monthly summary by pieces, postage and Class.
- Query Class by monthly ranges (e.g. February, March, etc.)