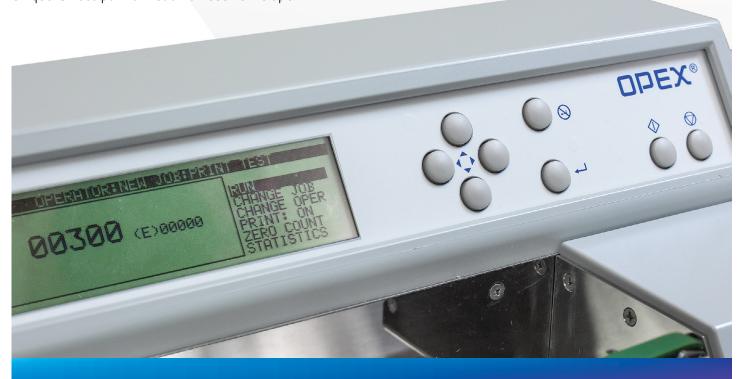

## Easy to View Operator Screen

- The 5.5" display provides access to job functions and settings
- Simple navigation allows operators to quickly and easily select jobs
- Easy to read digital counter

## **Quality Ink Jet Printing**

- Select from a variety of print jobs
- · Print date and time audit trails
- Print a unique sequence number for traceable mail